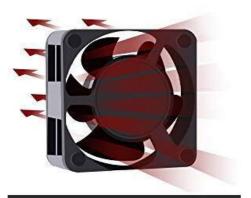

## HOW to FIND a GOOD CAR POWER INVERTER for OUR TRAVEL CHARGER COMPANION?

Silent Cooling Fan

The smart cooling fan makes the car power inverter silent when operating, and it runs faster when it gets warmer.

### Silent Fan

The cooling fan makes the car power inveter silent when operating and helps reduce heat, prevents your devices from shortage.

## Silent Fan

- 1 x Soyond 300W Power Inverter
- 1 x Car Cigarette Plug
- 1 x Pair of Battery Clamps
- 1 x Multi-language Manual