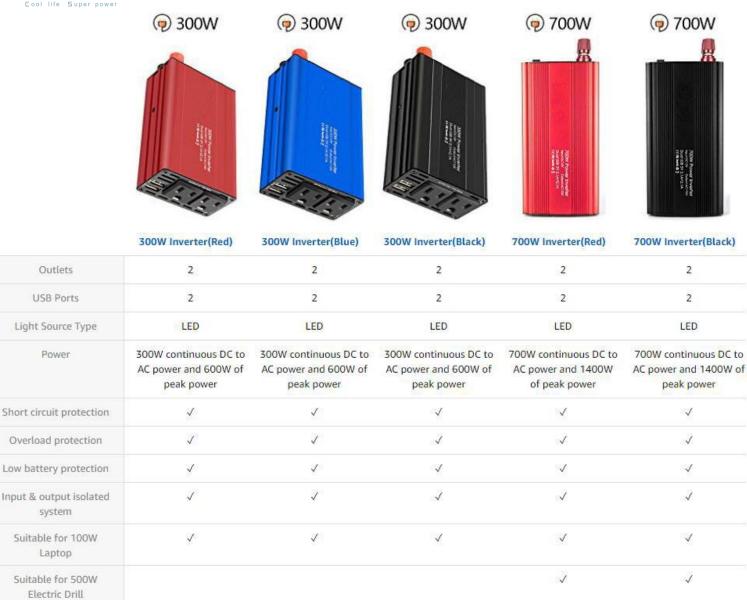

## DPI series modified sine wave inverter 300w

## Color: Black, Blue, Red

## Features:

**[**FAST CHARGING **]** 300W Inverter with Dual AC outlets for charging the laptop, game console, kindle, TV, DVD players.and 2 USB charging ports (2.1A & 2.1A AUTO) Smart matching suitable current great for fast charging iPad, Smartphone.

[MORE CONVENIENT] iPhone-sized design ideal for use on vacations, work trips, and camping. 24-inch cigarette lighter plug makes the power inverter can be plugged into almost any vehicle

**[**SAFETY FIRST **]** Built-in 40 amps fuse to protect your device. Safe charging design provides protection against, overheating, under and over voltage charging, short-circuiting, overloads, and overcharging

【QUALITY GUARANTEE】 Durable metal housing provides advanced protection from drops and bumps. Integrated cooling fan helps reduce heat and prevents shortages

Color: Black, Blue, Red

3

5