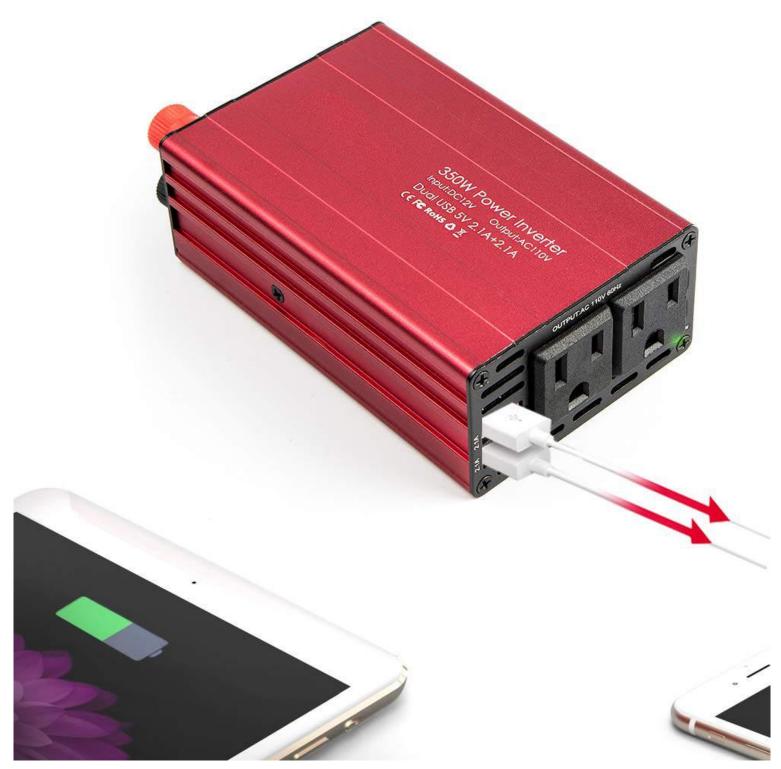

## Features:

**[**FAST CHARGING **]** 300W Inverter with Dual AC outlets for charging the laptop, game console, kindle, TV, DVD players.and 2 USB charging ports (2.1A & 2.1A AUTO) Smart matching suitable current great for fast charging iPad, Smartphone.

### Dual USB ports

4.2A dual USB ports for quick and easy charging.

USB Output: DC 5V/2.1A+2.1A