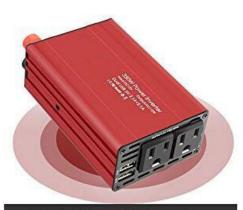

## DPI series modified sine wave inverter 300w

## Color: Black, Blue, Red

## Super Compact

Travel-sized design is ideal for use on vacations, work trips, and camping. Featuring universal cigarette lighter plug with a long cable that plugs into almost all vehicle.