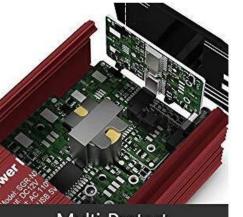

## Multi-Protect

Built-in 40 amps fuse to protect your device. Safe charging design provides protection against

- ✓ Overheating
- ✓ Under and over voltage charging
- ✓ Short circuiting
- ✓ Overloads
- ✓ Overcharging

## Safe Protection

Full-protection with short-circuit, low-voltage, over-charge,over-voltage,over-load,over-temperature protection,built-in fuse.

[MORE CONVENIENT] iPhone-sized design ideal for use on vacations, work trips, and camping. 24-inch cigarette lighter plug makes the power inverter can be plugged into almost any vehicle

**[**SAFETY FIRST **]** Built-in 40 amps fuse to protect your device. Safe charging design provides protection against, overheating, under and over voltage charging, short-circuiting, overloads, and overcharging