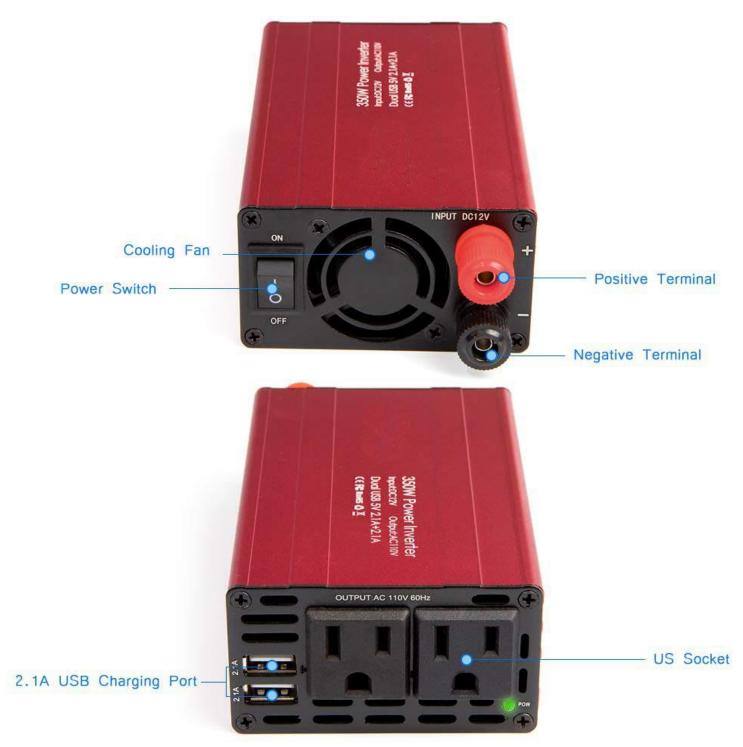

## HOW to FIND a GOOD CAR POWER INVERTER for OUR TRAVEL CHARGER COMPANION?

Silent Cooling Fan

The smart cooling fan makes the car power inverter silent when operating, and it runs faster when it gets warmer.

## Safe Protection

Full-protection with short-circuit, low-voltage, over-charge,over-voltage,over-load,over-temperature protection,built-in fuse.

### Silent Fan

The cooling fan makes the car power inveter silent when operating and helps reduce heat, prevents your devices from shortage.

#### 2 AC outlets

Equipped with 2 AC outlets for charging larger devices such as laptops and tablets