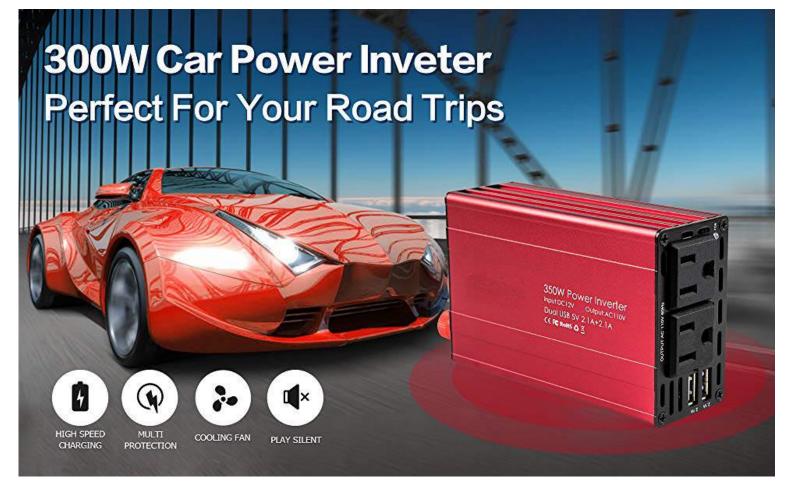

## DPI series modified sine wave inverter 300w

## HOW to FIND a GOOD CAR POWER INVERTER for OUR TRAVEL CHARGER COMPANION?

Silent Cooling Fan

The smart cooling fan makes the car power inverter silent when operating, and it runs faster when it gets warmer.

## Features:

**[**FAST CHARGING **]** 300W Inverter with Dual AC outlets for charging the laptop, game console, kindle, TV, DVD players.and 2 USB charging ports (2.1A & 2.1A AUTO) Smart matching suitable current great for fast charging iPad, Smartphone.

# **High Speed Charging**

✓Charge up to 4 devices

- ✓Plug fits almost any vehicles
- ✓Isolation Votage Protection
- ✓Top speed charging
- ✓Multiprotect Technology
- ✓High power and wide application

## Multi-Protect

Built-in 40 amps fuse to protect your device. Safe charging design provides protection against

- ✓ Overheating
- ✓ Under and over voltage charging
- ✓ Short circuiting
- ✓ Overloads
- ✓ Overcharging

### Silent Fan

The cooling fan makes the car power inveter silent when operating and helps reduce heat, prevents your devices from shortage.