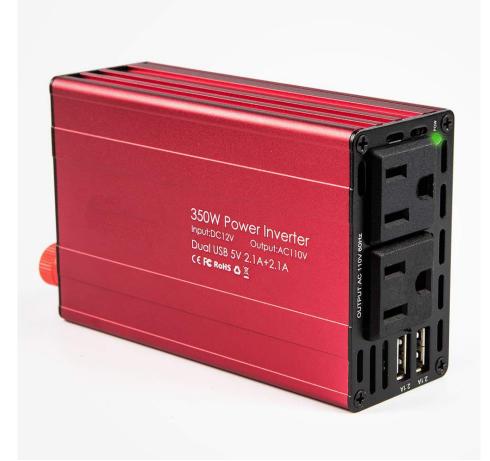

### Dual USB ports

4.2A dual USB ports for quick and easy charging.

USB Output: DC 5V/2.1A+2.1A

#### 2 AC outlets

Equipped with 2 AC outlets for charging larger devices such as laptops and tablets