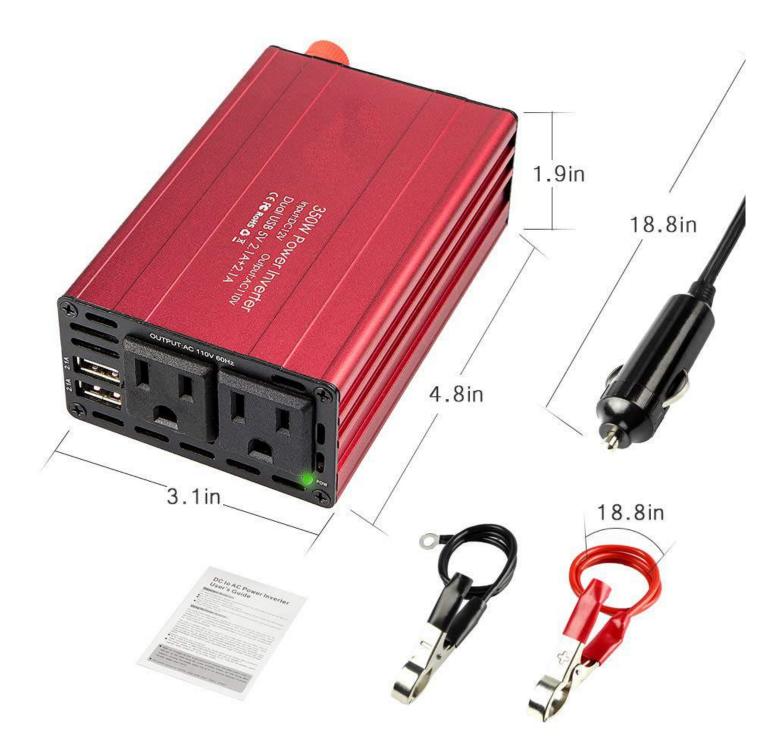

## Utility Cord & Cigarette Lighter

Placed random, about 16 inches length cable with cigarette lighter plug since we can reach it to power a laptop in the rear seats.

## Super Compact

Travel-sized design is ideal for use on vacations, work trips, and camping. Featuring universal cigarette lighter plug with a long cable that plugs into almost all vehicle.

## Silent Fan

- 1 x Soyond 300W Power Inverter
- 1 x Car Cigarette Plug
- 1 x Pair of Battery Clamps
- 1 x Multi-language Manual