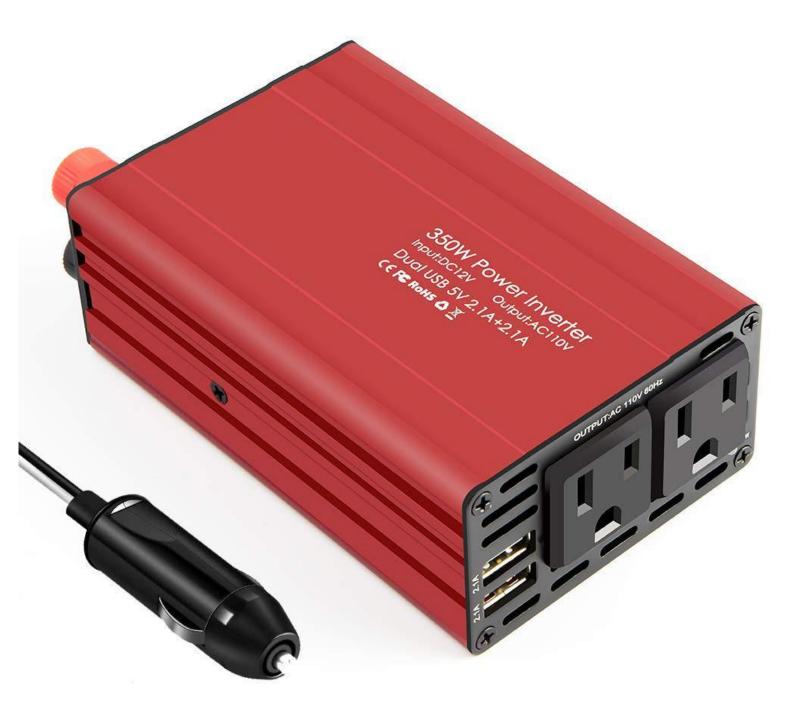

## Utility Cord & Cigarette Lighter

Placed random, about 16 inches length cable with cigarette lighter plug since we can reach it to power a laptop in the rear seats.

## Super Compact

Travel-sized design is ideal for use on vacations, work trips, and camping. Featuring universal cigarette lighter plug with a long cable that plugs into almost all vehicle.

[MORE CONVENIENT] iPhone-sized design ideal for use on vacations, work trips, and camping. 24-inch cigarette lighter plug makes the power inverter can be plugged into almost any vehicle

**[**SAFETY FIRST **]** Built-in 40 amps fuse to protect your device. Safe charging design provides protection against, overheating, under and over voltage charging, short-circuiting, overloads, and overcharging