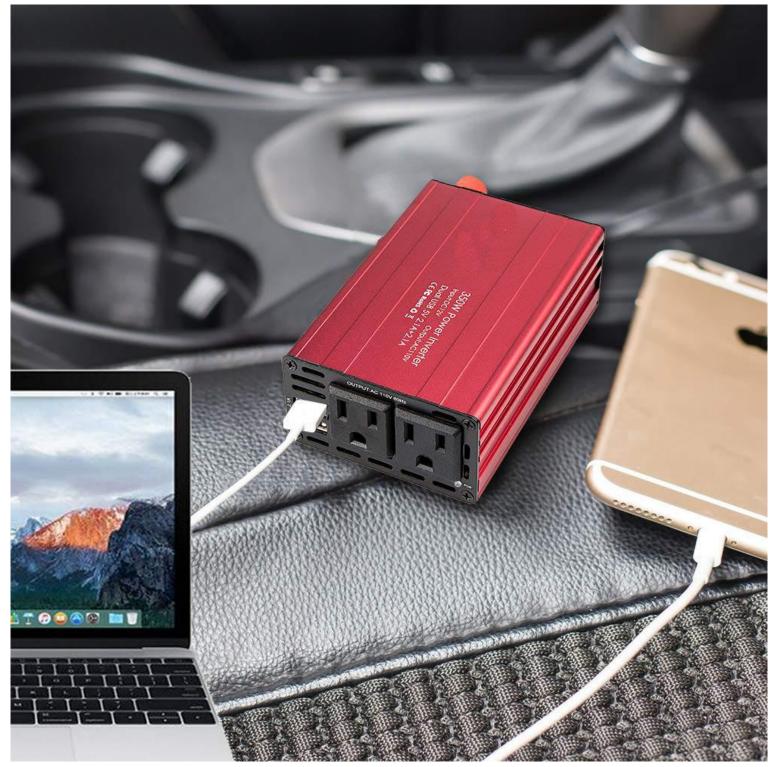

## Features:

**[**FAST CHARGING **]** 300W Inverter with Dual AC outlets for charging the laptop, game console, kindle, TV, DVD players.and 2 USB charging ports (2.1A & 2.1A AUTO) Smart matching suitable current great for fast charging iPad, Smartphone.

#### 2 AC outlets

Equipped with 2 AC outlets for charging larger devices such as laptops and tablets