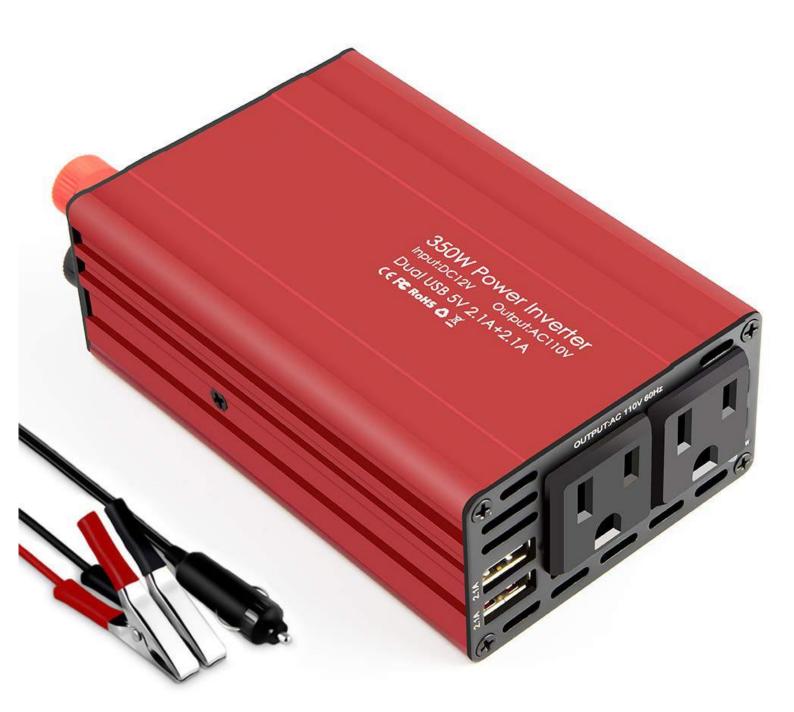

## Silent Fan

- 1 x Soyond 300W Power Inverter
- 1 x Car Cigarette Plug
- 1 x Pair of Battery Clamps
- 1 x Multi-language Manual

#### For Optimal Use

Please use battery clips when using inverter on device over 150W. Please do not leave the power inverter in the ON position while your car is off. For DC12V and Car ONLY, not applied for DC 24V and airplane use. The cooling fan remains on continuously. This means you'll only be able to use it in situations where the car is running. Avoid placing the inverter into sunlight directly or next to heat-sensitive materials to protect inverter from getting too warm. Please understand device wattage usage Caution! Do not use high power electric devices such as hair dryers, electric heaters, curling irons, etc.